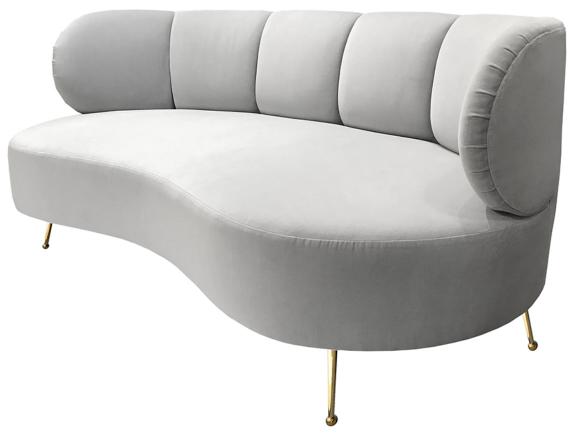

## VIVIER MONROE SETTEE

The Vivier Monroe Settee, designed by Irwin Feld Design for CF MODERN, is a small plush sofa with a curved seat and back. The back is channeled and flanked by rounded arms. It stands on four angled Vivier legs. Shown here in pale grey velvet and polished brass. CF MODERN merchandise is available in custom sizes, wood and hardware finishes, COM and COL. Lead time is 12-16 weeks. All hardware is left unlacquered unless otherwise specified. Lacquer will retard tarnishing but patina over time.

## DIMENSIONS (AS SHOWN):

Seat Height: 15in. Back Height: 31 in. Width: 65 in.

Depth: 30 in. COM: 10 yards