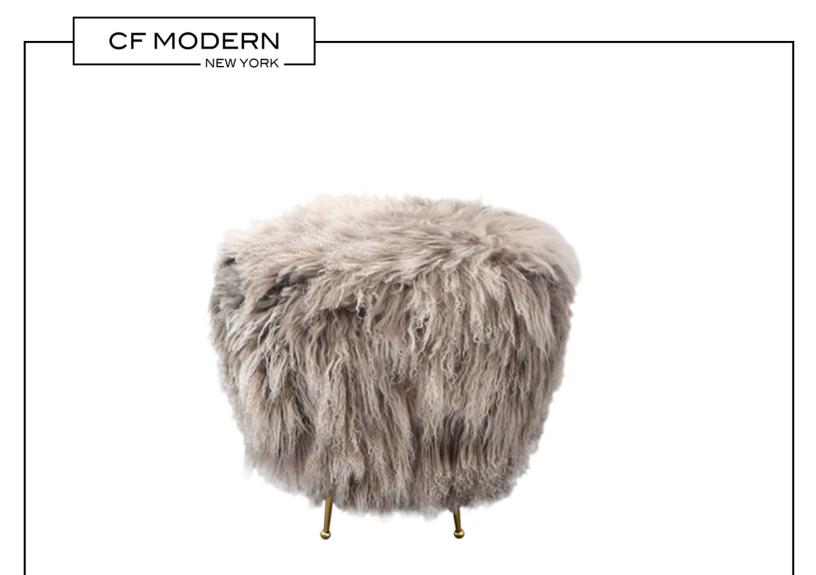

## VIVIER MONGOLIAN STOOL

Our Vivier Mongolian Stool, designed by Irwin Feld Design for CF MODERN, shown here in grey Mongolian fur, stands on solid polished unlacquered brass Vivier legs. All CF MODERN products can be customized to suit your needs. We offer several standard wood and hardware options (see Finishes tab), COM and COL. Please allow a 12-16 week lead time for the creative process. Our standard hardware is solid polished unlacquered brass.

## DIMENSIONS (AS SHOWN):

Height: 18 in. Width: 19 in.