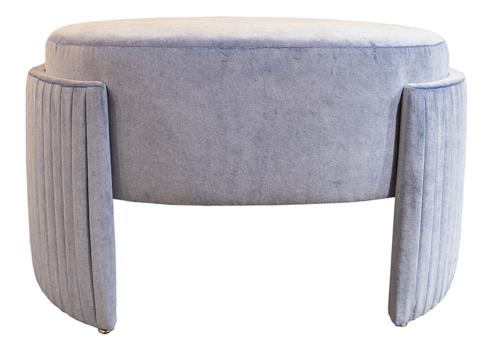

## SUTTON OVAL OTTOMAN

Rounding out our Sutton collection, the Sutton Oval Ottoman is a perfect compliment to our Sutton Bench. Shown here in blue velvet displaying a beautiful pleating accent. CF MODERN merchandise is available in custom sizes, wood and hardware finishes, COM and COL. Lead time is 12-16 weeks. All hardware is left unlacquered unless otherwise specified. Lacquer will retard tarnishing but patina over time.

## DIMENSIONS (AS SHOWN):

Height: 18 in. Width: 32 in. Depth: 20 in. COM: 3 yards

COL: 54 square feet