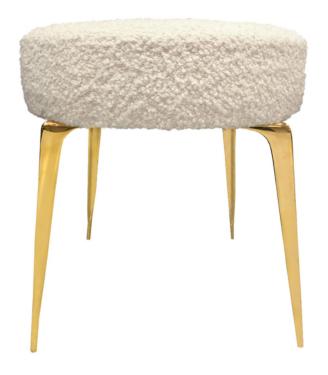

## STILETTO STOOL

The Stiletto Stool, designed by Irwin Feld for CF MODERN, has a round cushion with decorative seaming and four signature Stiletto legs. Shown here in an off white boucle and polished brass. CF MODERN merchandise is available in custom sizes, wood and hardware finishes, COM and COL. Lead time is 12-16 weeks. All hardware is left unlacquered unless otherwise specified. Lacquer will retard tarnishing but patina over time.

## DIMENSIONS (AS SHOWN):

Height: 19 in. Diameter: 18 in. COM: 1 yard

COL: 18 square feet