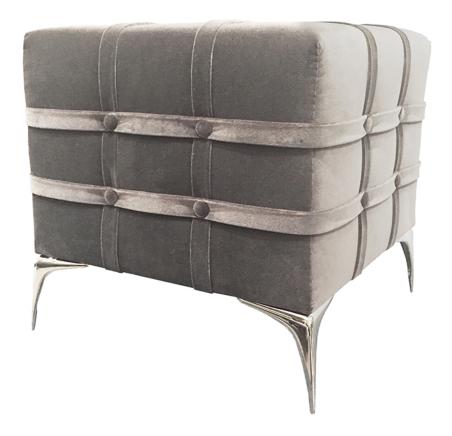

## STILETTO SOHO OTTOMAN

The Stiletto Soho Ottoman, designed by Irwin Feld for CF MODERN, has a plush cushion wrapped in six straps with button details. The cushion stands on signature Stiletto legs. Shown here in grey velvet and polished nickel. CF MODERN merchandise is available in custom sizes, wood and hardware finishes, COM and COL. Lead time is 12-16 weeks. All hardware is left unlacquered unless otherwise specified. Lacquer will retard tarnishing but patina over time.