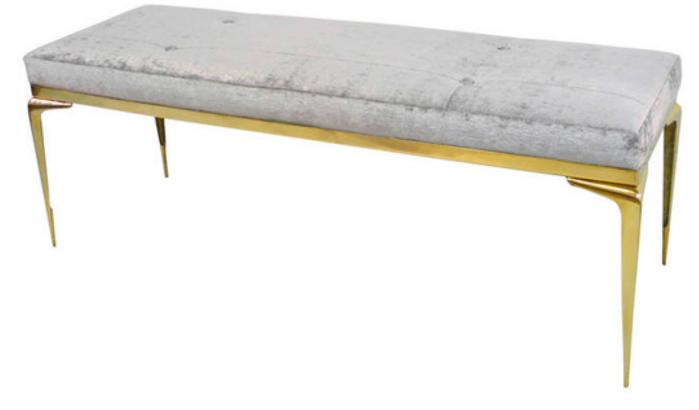

## STILETTO BANDED BENCH

The Stiletto Banded Bench, designed by Irwin Feld for CF MODERN, features a quadrant seamed top with button details that is set into a solid brass frame. The frame stands on four hand cast signature Stiletto legs. Shown here in Robert Allen upholstery and polished brass. CF MODERN merchandise is available in custom sizes, wood and hardware finishes, COM and COL. Lead time is 12-16 weeks. All hardware is left unlacquered unless otherwise specified. Lacquer will retard tarnishing but patina over time.

## DIMENSIONS (AS SHOWN):

Height: 17 in. Width: 48 in. Depth: 16 in. COM: 2.5 yards COL: 45 square feet

## SPECIFICATIONS

Materials: Upholstery & Brass Creator: Irwin Feld Reference: GP102B

917-699-6024 www.cfmodern.com