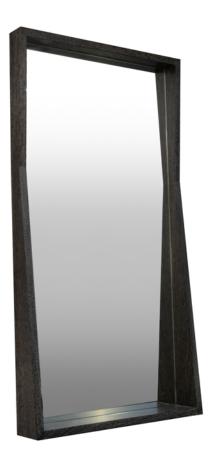

## SAVOY MIRROR

The Savoy Mirror is a large Rectangular mirror with a wooden frame that also acts as a shelf. Appropriate for hallways, entryways and bedrooms. Perfect over vanities, and consoles etc. Shown here in black cerused oak. All CF MODERN products can be customized to suit your needs. We offer several standard wood and hardware options (see Finishes tab), COM and COL. Please allow a 12-16 week lead time for the creative process. Our standard hardware is solid polished unlacquered brass.

## DIMENSIONS (AS SHOWN):

Height: 50 in. Width: 26 in. Depth: 5 in.