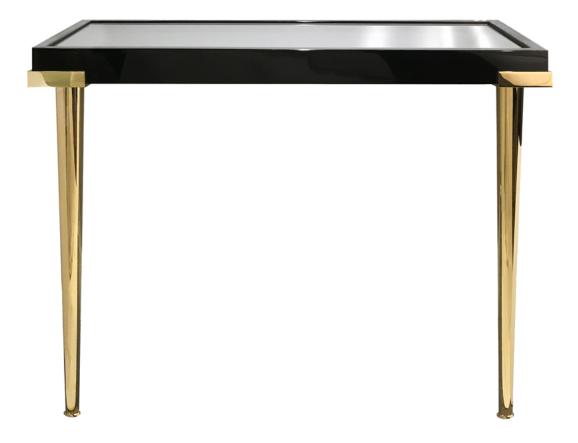

## MADISON CONSOLE TABLE

The Madison Console Table is comprised of a thick frame, in high gloss black lacquer that stands on two Corner Madison Legs and hangs on a wall. The top is inlaid with reverse painted glass in Dior Grey. CF MODERN merchandise is available in custom sizes, wood and hardware finishes, COM and COL. Lead time is 12-16 weeks. All hardware is left unlacquered unless otherwise specified. Lacquer will retard tarnishing but patina over time.

## DIMENSIONS (AS SHOWN):

Height: 35 in. Width: 36in. Depth: 15 in.

## **SPECIFICATIONS**

Materials: Lacquer & Brass

Creator: Irwin Feld Reference: GP237

917-699-6024 www.cfmodern.com