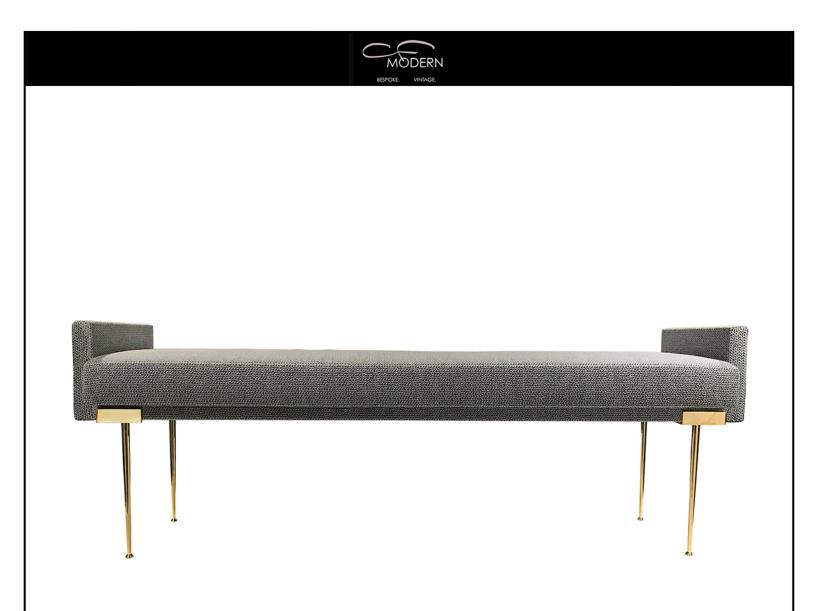

## MADISON ARMS BENCH

The Madison Arms Bench, designed by Irwin Feld for CF MODERN, has a plain cushion with two rectangular arms on either side. It stands on four polished brass Madison Legs. CF MODERN merchandise is available in custom sizes, wood and hardware finishes, COM and COL. Lead time is 12-16 weeks. All hardware is left unlacquered unless otherwise specified. Lacquer will retard tarnishing but patina over time.

## DIMENSIONS (AS SHOWN):

Seat Height: 18 in. Arm Height: 21.5 in. Width: 60 in. Depth: 18 in. COM: 3 yards COL: 54 square feet

## SPECIFICATIONS

Materials: Upholstery & Brass Creator: Irwin Feld Reference: GP205

917-699-6024 www.cfmodern.com