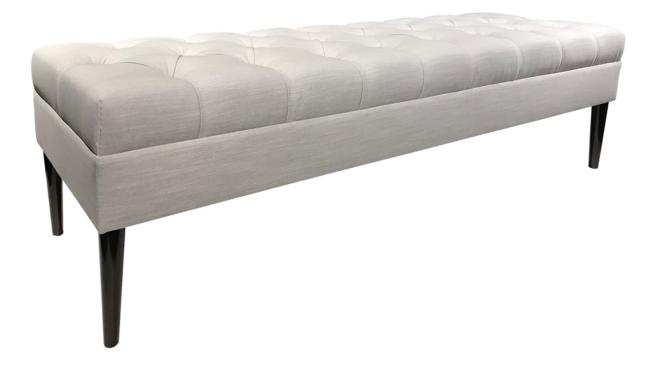

## LENOX TUFTED BENCH

The Lenox Tufted Bench has 16 deep button tufts on its top section and a plain base. It stands on four cone shaped Dark Walnut legs. Shown here in a Cream upholstery. CF MODERN merchandise is available in custom sizes, wood and hardware finishes, COM and COL. Lead time is 12-16 weeks. All hardware is left unlacquered unless otherwise specified. Lacquer will retard tarnishing but patina over time.

## DIMENSIONS (AS SHOWN):

Height: 18 in. Width: 66 in. Depth: 18 in COM: 5 yards COL:90 sqare feet

## **SPECIFICATIONS**

Materials: Upholstery & Walnut

Creator: Irwin Feld Reference: GP175

917-699-6024 www.cfmodern.com