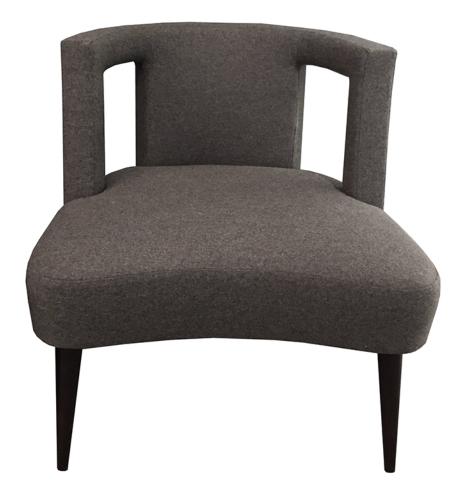

## **GRAMERCY CHAIR**

The Gramercy Chair has a rounded back with rectangular cutouts. It hugs the thick rounded cushion and stands on Dark Walnut cone shaped legs. Shown here in Grey upholstery. CF MODERN merchandise is available in custom sizes, wood and hardware finishes, COM and COL. Lead time is 12-16 weeks. All hardware is left unlacquered unless otherwise specified. Lacquer will retard tarnishing but patina over time.