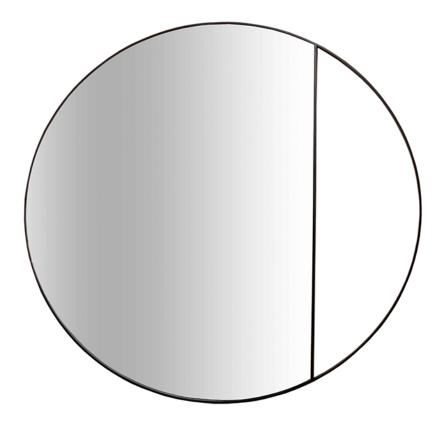

## GIBBOUS MOON MIRROR

Edged with a slim steel band, this minimalist wall mirror curves a modern and elegant circle while creating interesting negative space. With its blackened steel frame, the round wall mirror is an understated essential in any room. All CF MODERN products can be customized to suit your needs. We offer several standard wood and hardware options (see Finishes tab), COM and COL. Please allow a 12-16 week lead time for the creative process. Our standard hardware is solid polished unlacquered brass.