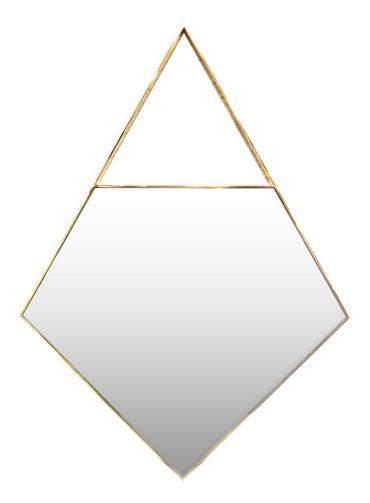

## COSMOPOLITAN MIRROR

The Cosmopolitan Mirror, designed by Irwin Feld for CF MODERN, is a 5 sided mirror with a brass frame.

The upper triangle is left open as a decorative false hanger. Shown here in polished brass.CF MODERN merchandise is available in custom sizes, wood and hardware finishes, COM and COL. Lead time is 12-16 weeks. All hardware is left unlacquered unless otherwise specified. Lacquer will retard tarnishing but patina over time.

## DIMENSIONS (AS SHOWN):

Width: 36 in. Depth: 1 in. Height: 50 in.

## SPECIFICATIONS

Materials: Mirror & Polished Brass

Creator: Irwin Feld Reference: GP506

919-699-6024 www.cfmodern.com