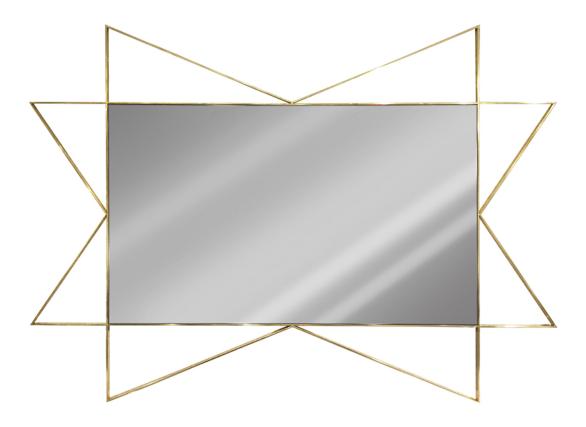

## **CONSTELLATION MIRROR**

The Constellation Mirror, designed by Irwin Feld Design for CF MODERN, is a large beveled mirror with a distinctive solid brass frame. The outer portion of the frame is left open to show the chic brass against your wall. CF MODERN merchandise is available in custom sizes, wood and hardware finishes, COM and COL. Lead time is 12-16 weeks. All hardware is left unlacquered unless otherwise specified. Lacquer will retard tarnishing but patina over time.