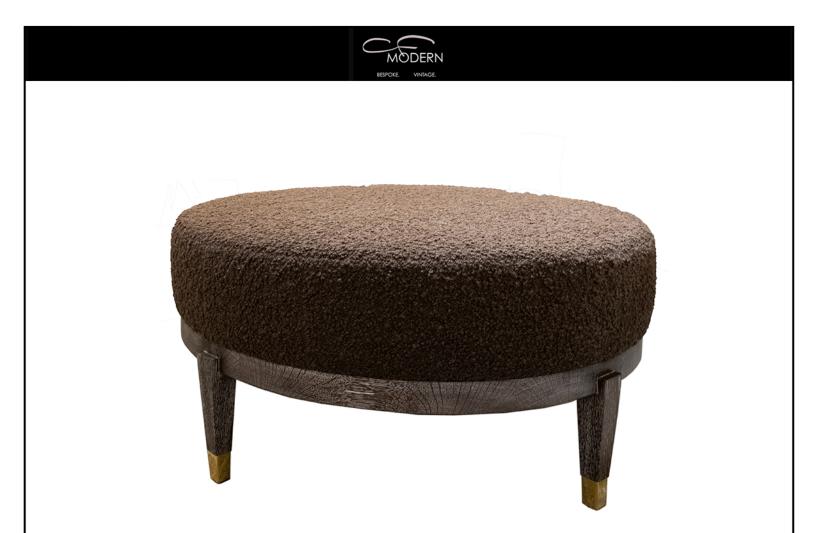

## **BERKLEY OTTOMAN**

Rounding out our Berkley collection is this conversation-sparking round ottoman. Designed for modern living spaces, the ottoman features a beautiful brown boucle to contrast the polished brass Berkley sabot. CF MODERN merchandise is available in custom sizes, wood and hardware finishes, COM and COL. Lead time is 12-16 weeks. All hardware is left unlacquered unless otherwise specified. Lacquer will retard tarnishing but patina over time.

## DIMENSIONS (AS SHOWN):

Height: 18 in. Width: 36 in. Depth: 36 in. COM: 3 yards COL: 54 square feet

## SPECIFICATIONS

Materials: Upholstery & Cerused Oak & Brass Creator: Irwin Feld Reference: GP177

917-699-6024 www.cfmodern.com