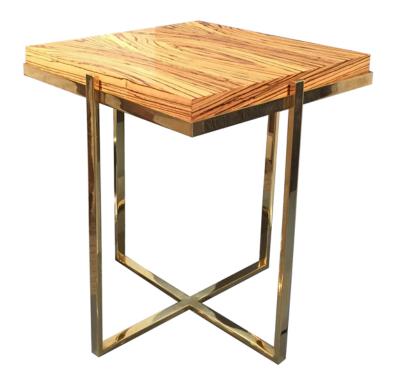

## ASTOR SIDE TABLE

The Astor Side Table, designed by Irwin Feld for CF MODERN, has a metal frame which holds a custom slab of wood. Shown here in Zebrawood and polished brass. CF MODERN merchandise is available in custom sizes, wood and hardware finishes, COM and COL. Lead time is 12-16 weeks. All hardware is left unlacquered unless otherwise specified. Lacquer will retard tarnishing but patina over time.

## DIMENSIONS (AS SHOWN):

Height: 23.5 in. Width: 21.5 in. Depth: 21.5 in.

## **SPECIFICATIONS**

Materials: Zebrawood & Brass

Creator: Irwin Feld Reference: GP239

917-699-6024 www.cfmodern.com