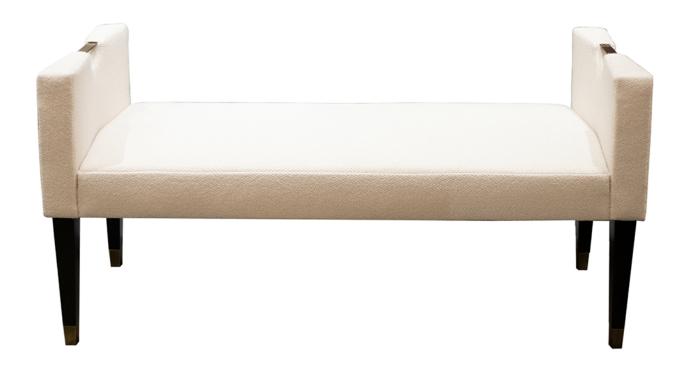

## **BERKLEY BENCH**

The Berkley Bench features brass accents that add a flash of ornament to this bold bench shown in boucle and antique brass sabots. CF MODERN merchandise is available in custom sizes, wood and hardware finishes, COM and COL. Lead time is 12-16 weeks. All hardware is left unlacquered unless otherwise specified. Lacquer will retard tarnishing but patina over time.

## **DIMENSIONS (AS SHOWN):**

Seat Height: 17 in. Width: 72 in.

Total Height: 26 in.

Depth: 18 in. COM: 3 yards

COL: 54 square feet